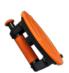

## SINGLE VACUUM SUCTION CUP Ø 200 MM

Ref.: 257255

Gencod 3476062572552

Carrying case and protective cover included.

**UPC: 10** 

1 head Ø 200 mm.
Double lip.
Equipped with a gauge to check the pressure = safety and reliability.
With required pressure mark.
Pressure release button and tab for easy removal.
For smooth and rough surfaces.
Max. capacity: 150 kg.