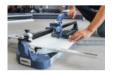

## EDMATILE - Monorail tile cutter - 650 mm

Ref. : 251055 Gencod 3476062510554 UPC: 1

Fast and precise cutting. For straight and angled cuts up to 45°. Cutting trolley on 6 ball bearings. Aluminium base = lightweight tool. Break system with magnet for easy handling. 2 different separators to adapt to the thickness of the tiles. Max. cutting thickness : 20 mm. High performance tungsten carbide cutting wheel. For tiles max. 650 x 650 mm in straight cut and 455 x 455 mm in diagonal cut. Folding lateral supports. Ergonomic handle. Carrying bag included.