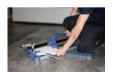

## EDMATILE - Monorail tile cutter - 650 mm

Ref. : 251055 Gencod 3476062510554 UPC: 1

Fast and precise cutting. For straight and angled cuts up to 45°. Cutting trolley on 6 ball bearings. Aluminium base = lightweight tool. Break system with magnet for easy handling. 2 different separators to adapt to the thickness of the tiles. Max. cutting thickness : 20 mm. High performance tungsten carbide cutting wheel. For tiles max. 650 x 650 mm in straight cut and 455 x 455 mm in diagonal cut. Folding lateral supports. Ergonomic handle. Carrying bag included.