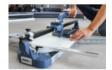

## EDMATILE - Monorail tile cutter - 1350 mm

Ref.: 251255

Gencod 3476062512558

For straight and angled cuts up to 45°.

Fast and precise cutting.

Carrying bag included.

UPC: 1

Cutting trolley on 6 ball bearings. Aluminium base = lightweight tool. Break system with magnet for easy handling. 2 different separators to adapt to the thickness of the tiles. Max. cutting thickness : 20 mm. High performance tungsten carbide cutting wheel. For tiles max.  $1350 \times 1350$  mm in straight cut and  $950 \times 950$  mm in diagonal cut. Folding lateral supports. Ergonomic handle.