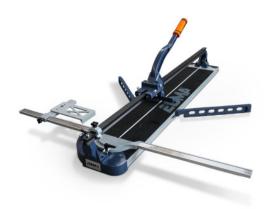

## EDMATILE 950 - Monorail tile cutter

Ref.: 251155

Gencod 3476062511551

UPC: 1

Fast and precise cutting.
For straight and angled cuts up to 45°.
Cutting trolley on 6 ball bearings.
Aluminium base = lightweight tool.
Break system with magnet for easy handling.
2 different separators to adapt to the thickness of the tiles.
Max. cutting thickness: 20 mm.
High performance tungsten carbide cutting wheel.
For tiles max. 950 x 950 mm in straight cut and 670 x 670 mm in diagonal cut.

Folding lateral supports. Ergonomic handle. Carrying bag included.