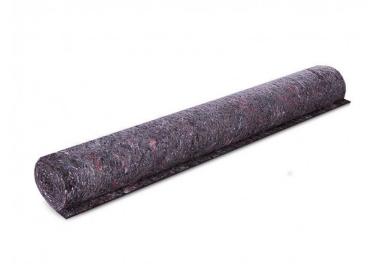

## COVERABSORB 25 - 25 m protection and packing cover

Ref. : 178655 Gencod 3476061786554 UPC: 6

For all types of surfaces. Waterproof. Absorbs possible shocks. Anti-slip, enhances safety on site. Quick installation and removal. Width : 1 m.