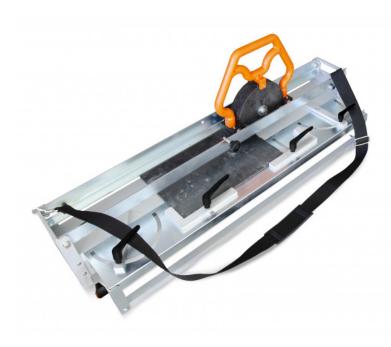

## ROLL MAT - 600 mm slate cutter

Ref. : 035555 Gencod 3476060355553 UPC: 1

Registered design. For natural and synthetic slates. Max. cutting thickness : 6 mm. 2 different working positions : straight position for ground work and tilted position for roof work. Can be easily attached to roof battens thanks to its notches. Large cutting platform graduated every 10 mm. Square gauges for regular straight and angular cuts. Cutting trolley guiding on bearings and rubber end stops. Trolley locking system. Carrying strap and dust collector included.