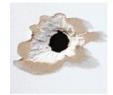

Light and self-adhesive for an easy application.

Made of galvanized steel for a permanent repair.

STEP 1 : Lightly sand around the area to be repaired and clean it. Remove the backing paper from the patch.

STEP 2 : Apply the patch on the area to be repaired and press firmly. STEP 3 : Cover the entire patch and the surrounding area with compound. Let dry then sand to obtain a smooth surface. Repeat the operation if necessary.