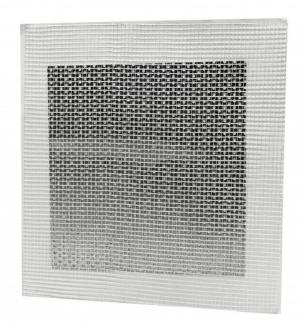

## PATCH'UP - 15 cm plasterboard repairer

Ref. : 178055 Gencod 3476061780552 UPC: 100

Easy and fast to apply.

Fastly repairs damaged walls and ceilings. The repaired surface is smooth, clean and without any crack.

Light and self-adhesive for an easy application.

Made of galvanized steel for a permanent repair.

STEP 1 : Lightly sand around the area to be repaired and clean it. Remove the backing paper from the patch.