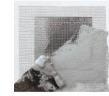

STEP 2 : Apply the patch on the area to be repaired and press firmly. STEP 3 : Cover the entire patch and the surrounding area with compound. Let dry then sand to obtain a smooth surface. Repeat the operation if necessary.