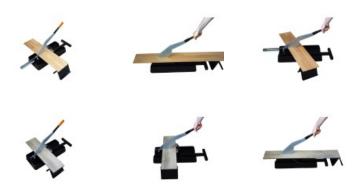

## STRATICUT® 230 LVT - Laminate and vinyl flooring guillotine

Ref.: 089355

Gencod 3476060893550

UPC: 1

Fast and effortless cutting.

No sharpening required ever on blade.

No breathable dust.

No noise.

Cutting die with 2 positions:

- Position 1 (narrow die) : to cut LVT (Luxury Vinyl Tile), HD vinyl and PVC floorings up to 12 mm thick.
- Position 2 (wide die): to cut laminate floorings up to 12 mm thick and class 33 wooden floors for very heavy traffic in commercial area (according to European regulation EN 685).

Max. width with stoppers : 230 mm overall.

Removable stoppers to make angle cuts, cuts in length and wider than 230 mm planks.

Accessories :

- 1 trestle.
- 1 dust collector.