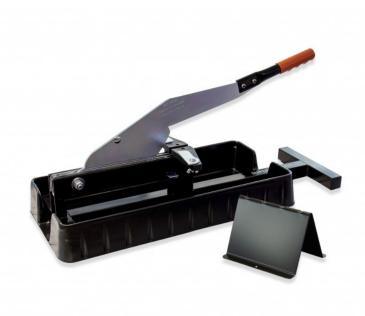

## STRATICUT® 230 LVT - Laminate and vinyl flooring guillotine

Ref.: 089355

Gencod 3476060893550

UPC: 1

Fast and effortless cutting.

No sharpening required ever on blade.

No breathable dust.

No noise.

Cutting die with 2 positions:

- Position 1 (narrow die) : to cut LVT (Luxury Vinyl Tile), HD vinyl and PVC floorings up to 12 mm thick.
- Position 2 (wide die): to cut laminate floorings up to 12 mm thick and class 33 wooden floors for very heavy traffic in commercial area (according to European regulation EN 685).

Max. width with stoppers : 230 mm overall.

Removable stoppers to make angle cuts, cuts in length and wider than 230 mm planks.

Accessories :

- 1 trestle.
- 1 dust collector.