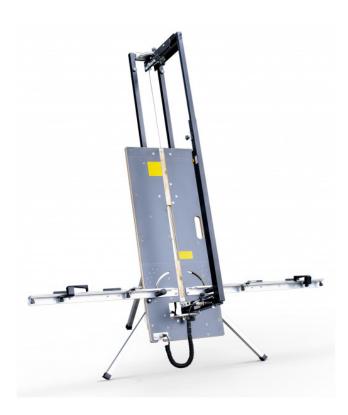

## FOLDABLE HOT WIRE **CUTTING TABLE - For** styrofoam panel, especially for E.T.I.C.S. applications

Ref.: 367155

Gencod 3476063671551

UPC: 1

Clean cut without polystyrene beads projection.

For expanded and extruded polystyrene (E.P.S. and X.P.S.). Adjustable cutting height from 810 to 1400 mm.

Max. depth : 320 mm. Transformer : 42 V / 240 W / 230 V.

CE certified.

Accessories included:

- Carrying case
- 2 wire rolls

ADJUSTABLE CUTTING HEIGHT **ALREADY ASSEMBLED** 

Possible cutting shapes: rectangular, angled, chamfered, stepped and grooved.