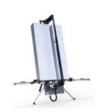

## FOLDABLE HOT WIRE **CUTTING TABLE - For** styrofoam panel, especially for E.T.I.C.S. applications

Ref.: 367155

Gencod 3476063671551

UPC: 1

Clean cut without polystyrene beads projection.

For expanded and extruded polystyrene (E.P.S. and X.P.S.). Adjustable cutting height from 810 to 1400 mm.

Max. depth : 320 mm. Transformer : 42 V / 240 W / 230 V.

CE certified.

Accessories included:

- Carrying case
- 2 wire rolls

ADJUSTABLE CUTTING HEIGHT **ALREADY ASSEMBLED** 

Possible cutting shapes: rectangular, angled, chamfered, stepped and grooved.