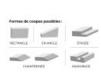

Max. depth : 320 mm. Transformer : 42 V / 240 W / 230 V.

CE certified.

Accessories included:

- Carrying case
- 2 wire rolls

ADJUSTABLE CUTTING HEIGHT **ALREADY ASSEMBLED** 

Possible cutting shapes: rectangular, angled, chamfered, stepped and grooved.