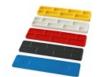

## FLAT SHIM - 100 x 24 x 3 mm - x 1000 pcs

Ref. : 186355 Gencod 3476061863552 UPC: 1

Red.

To level tiles floors, parquet, laminate flooring, panellings, wooden decks, stone decks, masonry works... Fast and efficient level set up. Made from polyethylene. In carton box.