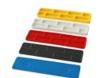

## FLAT SHIM - 100 x 24 x 2 mm - x 1000 pcs

Ref. : 186255 Gencod 3476061862555 UPC: 1

Black.

To level tiles floors, parquet, laminate flooring, panellings, wooden decks, stone decks, masonry works... Fast and efficient level set up. Made from polyethylene. In carton box.