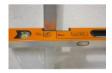

76 mm slots to fit all types of studs, even back-to-back or F530 studs. Put the studs against the left edge of the slot to ensure a precise spacing. Built-in carrying handle.

2 epoxy locked, solid acrylic vials :

- 1 vertical vial also visible from the front by mirror effect
- 1 horizontal vial
   Milled surface.
   Shockproof end caps.
   Accuracy: 0.5 mm/m.