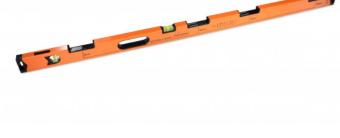

## LEVEL WITH XL MAGNETIC SLOTS - 120 cm

Ref.: 175355

Gencod 3476061753556

UPC: 10

900 g/m profile = strong.

Built-in gauge to install studs quicker and easier : spacing of 40, 60 and 90 cm.

The spacing of 90 cm is dedicated to 90 cm plasterboards installation, special for collective housing constructions.

76 mm slots to fit all types of studs, even back-to-back or F530 studs. Put the studs against the left edge of the slot to ensure a precise spacing. Built-in carrying handle.

2 epoxy locked, solid acrylic vials :

- 1 vertical vial also visible from the front by mirror effect
- 1 horizontal vial
   Milled surface.
   Shockproof end caps.
   Accuracy: 0.5 mm/m.