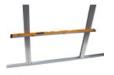

## LEVEL WITH XL MAGNETIC SLOTS - 120 cm

Ref.: 175355

Gencod 3476061753556

UPC: 10

900 g/m profile = strong.

Built-in gauge to install studs quicker and easier : spacing of 40, 60 and 90 cm.

The spacing of 90 cm is dedicated to 90 cm plasterboards installation, special for collective housing constructions.

76 mm slots to fit all types of studs, even back-to-back or F530 studs. Put the studs against the left edge of the slot to ensure a precise spacing. Built-in carrying handle.

2 epoxy locked, solid acrylic vials :