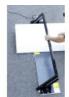

## HORIZONTAL HOT WIRE CUTTING TABLE - For styrofoam

Ref.: 260155

Gencod 3476062601559

UPC: 1

Clean cut without polystyrene beads projection.

For expanded and extruded polystyrene (E.P.S. and X.P.S.).

Max. depth: 330 mm.

Max. width: 1320 mm.

From 0° to 90° angle cuts.

From 90° to 15° chamfered cuts.

Transformer: 40 V / 200 W / 230 V.

CE certified.

Possible cutting shapes: rectangular, angled and chamfered.