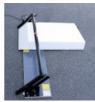

## HORIZONTAL HOT WIRE CUTTING TABLE - For styrofoam

Ref.: 260155

Gencod 3476062601559

UPC: 1

Clean cut without polystyrene beads projection.

For expanded and extruded polystyrene (E.P.S. and X.P.S.).

Max. depth: 330 mm.

Max. width: 1320 mm.

From 0° to 90° angle cuts.

From 90° to 15° chamfered cuts.

Transformer: 40 V / 200 W / 230 V.

CE certified.

Possible cutting shapes: rectangular, angled and chamfered.