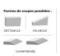

Max. width: 1320 mm.

From 0° to 90° angle cuts.

From 90° to 15° chamfered cuts.

Transformer: 40 V / 200 W / 230 V.

CE certified.

Possible cutting shapes: rectangular, angled and chamfered.