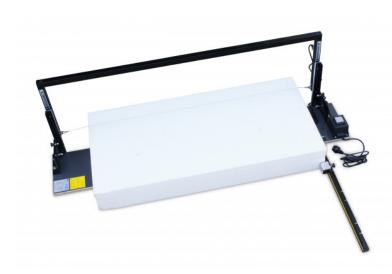

## HORIZONTAL HOT WIRE CUTTING TABLE - For styrofoam

Ref.: 260155

Gencod 3476062601559

UPC: 1

Clean cut without polystyrene beads projection.

For expanded and extruded polystyrene (E.P.S. and X.P.S.).

Max. depth: 330 mm.

Max. width: 1320 mm.

From 0° to 90° angle cuts.

From 90° to 15° chamfered cuts.

Transformer: 40 V / 200 W / 230 V.

CE certified.

Possible cutting shapes: rectangular, angled and chamfered.