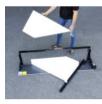

## HORIZONTAL HOT WIRE CUTTING TABLE - For styrofoam

Ref.: 260155

Gencod 3476062601559

UPC: 1

Clean cut without polystyrene beads projection.

For expanded and extruded polystyrene (E.P.S. and X.P.S.).

Max. depth: 330 mm.

Max. width: 1320 mm.

From 0° to 90° angle cuts.

From 90° to 15° chamfered cuts.

Transformer: 40 V / 200 W / 230 V.

CE certified.

Possible cutting shapes: rectangular, angled and chamfered.