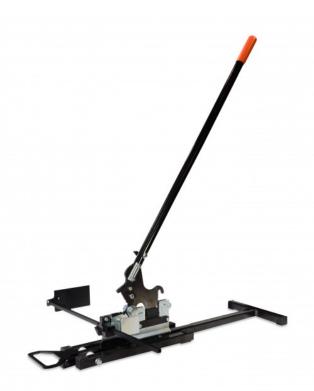

## DUOTOP - Guillotine for 48 mm metal studs and tracks, M6 threaded rod

Ref.: 061655

Gencod 3476060616555

UPC: 1

Allows to cut 48 mm metal tracks and studs, F530 profil, M6 threaded rod and Ø 4 mm metal wire.

Ideal to install drywall suspended ceilings.

Clean cut = immediate bolting.

No noise.

No sparks - No risk of fire - No special permit.

545 mm adjustable cutting guide can be positioned on the right or left.

Up to 6.6 soft steel: 60 kg/mm<sup>2</sup>.

Cannot cut stainless steel threaded rod.