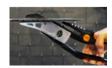

## MASTERCUT - Pliers to cut and punch the natural slate up to 7 mm thickness

Ref.: 231055

Gencod 3476060023100

UPC: 5

Optimised lever system for effortless cutting.

Innovative design for two different working ways (classic and reverse). The blade, punch and spring have been reinforced by heat treatment to be much more durable.