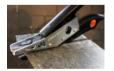

## MASTERCUT - Pliers to cut and punch the natural slate up to 7 mm thickness

Ref.: 231055

Gencod 3476060023100

UPC: 5

Optimised lever system for effortless cutting.

Innovative design for two different working ways (classic and reverse). The blade, punch and spring have been reinforced by heat treatment to be much more durable.