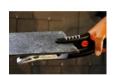

## MASTERCUT - Pliers to cut and punch the natural slate up to 7 mm thickness

Ref.: 231055

Gencod 3476060023100

UPC: 5

Optimised lever system for effortless cutting.

Innovative design for two different working ways (classic and reverse). The blade, punch and spring have been reinforced by heat treatment to be much more durable.

The handle guard avoids to get pinched.

Ergonomic pliers with bi-material handles.

Easy maintenance : made of few parts, which makes the tool cleaning much easier.