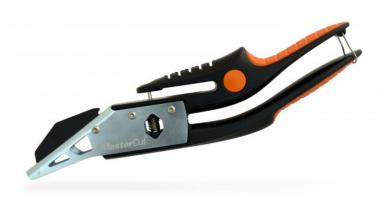

## MASTERCUT - Pliers to cut and punch the natural slate up to 7 mm thickness

Ref.: 231055

Gencod 3476060023100

UPC: 5

Optimised lever system for effortless cutting.

Innovative design for two different working ways (classic and reverse). The blade, punch and spring have been reinforced by heat treatment to be much more durable.

The handle guard avoids to get pinched.

Ergonomic pliers with bi-material handles.

Easy maintenance : made of few parts, which makes the tool cleaning much easier.