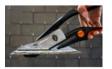

## MASTERCUT - Pliers to cut and punch the natural slate up to 7 mm thickness

Ref.: 231055

Gencod 3476060023100

UPC: 5

Optimised lever system for effortless cutting.

Innovative design for two different working ways (classic and reverse). The blade, punch and spring have been reinforced by heat treatment to be much more durable.