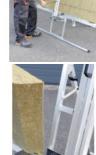

## MINERAL WOOL CUTTING TABLE

Ref. : 366955 Gencod 3476060036698 UPC: -

Special for rock wool panels. Ideal to cut sheep wool, glass wool, cellulose wadding... Allows accurate and clean cuts. Max. cutting height : 1200 mm. Max. cutting thickness : 260 mm. Chamfered cut up to 45°. Angle cut up to 50°. Made in aluminium. Included accessories : - 300 mm knife for insulation material

- Carrying case with wheels.

Possibles cutting shapes : rectangular, angled, chamfered.