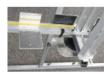

## MINERAL WOOL CUTTING TABLE

Ref. : 366955 Gencod 3476060036698 UPC: -

Special for rock wool panels. Ideal to cut sheep wool, glass wool, cellulose wadding... Allows accurate and clean cuts. Max. cutting height : 1200 mm. Max. cutting thickness : 260 mm. Chamfered cut up to 45°. Angle cut up to 50°. Made in aluminium. Included accessories : - 300 mm knife for insulation material

- Carrying case with wheels.

Possibles cutting shapes : rectangular, angled, chamfered.