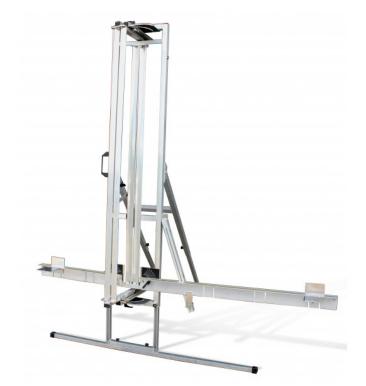

## MINERAL WOOL CUTTING TABLE

Ref. : 366955 Gencod 3476060036698 UPC: -

Special for rock wool panels. Ideal to cut sheep wool, glass wool, cellulose wadding... Allows accurate and clean cuts. Max. cutting height : 1200 mm. Max. cutting thickness : 260 mm. Chamfered cut up to 45°. Angle cut up to 50°. Made in aluminium. Included accessories : - 300 mm knife for insulation material

- Carrying case with wheels.

Possibles cutting shapes : rectangular, angled, chamfered.