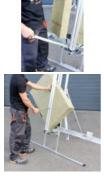

## MINERAL WOOL CUTTING TABLE

Ref. : 366955 Gencod 3476060036698 UPC: -

Special for rock wool panels. Ideal to cut sheep wool, glass wool, cellulose wadding... Allows accurate and clean cuts. Max. cutting height : 1200 mm. Max. cutting thickness : 260 mm. Chamfered cut up to 45°. Angle cut up to 50°. Made in aluminium. Included accessories : - 300 mm knife for insulation material

- Carrying case with wheels.

Possibles cutting shapes : rectangular, angled, chamfered.