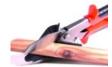

## MULTI-COUP'® EXTRA -Mitre shears with variable angle cuts

Ref. : 071055 Gencod 3476060007100 UPC: 5

Clean and effortless cut. Allows easy cutting of decorative moulding, wood skirting boards, rubber seals, PVC sections.