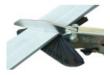

## MULTI-COUP'® EXTRA -Mitre shears with variable angle cuts

Ref. : 071055 Gencod 3476060007100 UPC: 5

Clean and effortless cut. Allows easy cutting of decorative moulding, wood skirting boards, rubber seals, PVC sections.