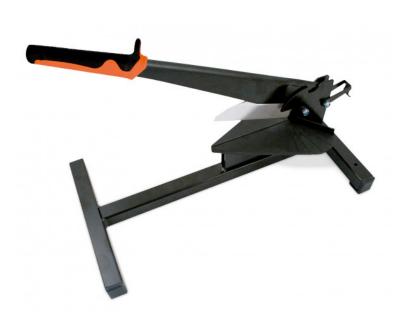

## CAMELEON 130 - Mitre guillotine with an interchangeable130 mm stainless steel blade

Ref. : 085055 Gencod 3476060008503 UPC: 1

Clean cut without any dust : wooden skirting boards, parquet flooring boards, panelling, battens, door frame mouldings, etc... Perfect cut up to 28 mm height and 130 mm length with a range of angles from 45 to 90°.

Long handle for a fast and easy cut.

Ideal for cutting european woods (oak, beech...), american woods (cherry, southern yellow pine...), northern pine, PVC panelling, MDF panelling...