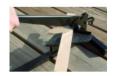

## CAMELEON 130 - Mitre guillotine with an interchangeable130 mm stainless steel blade

Ref. : 085055 Gencod 3476060008503 UPC: 1

Clean cut without any dust : wooden skirting boards, parquet flooring boards, panelling, battens, door frame mouldings, etc... Perfect cut up to 28 mm height and 130 mm length with a range of angles from 45 to 90°.

Long handle for a fast and easy cut.

Ideal for cutting european woods (oak, beech...), american woods (cherry, southern yellow pine...), northern pine, PVC panelling, MDF panelling...