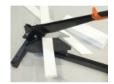

## CAMELEON 130 - Mitre guillotine with an interchangeable130 mm stainless steel blade

Ref. : 085055 Gencod 3476060008503 UPC: 1

Clean cut without any dust : wooden skirting boards, parquet flooring boards, panelling, battens, door frame mouldings, etc... Perfect cut up to 28 mm height and 130 mm length with a range of angles from 45 to 90°.

Long handle for a fast and easy cut.

Ideal for cutting european woods (oak, beech...), american woods (cherry, southern yellow pine...), northern pine, PVC panelling, MDF panelling...