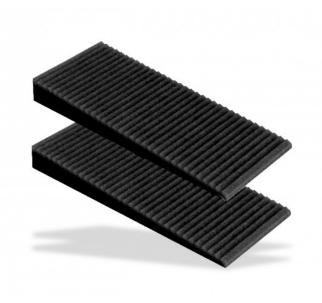

## SET OF 48 SPACER BLOCKS

Ref. : 087355 Gencod 3476060008732 UPC: 10

For laminate flooring installation.

EDMA S.A.S - Technoparc Epsilon 1 - 616, rue Isaac Newton 83700 Saint Raphaël - FRANCE Tel. : +33 (0)4 94 44 70 70 - Fax. : +33 (0)4 94 44 70 71 - www.edma.fr/en