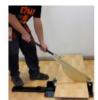

## MEGA STRATICUT® 400 -400 mm laminate flooring guillotine

Ref. : 289955 Gencod 3476060028990 UPC: 1

Fast and effortless cutting.

No sharpening required ever on blade.

No breathable dust. No noise.

Removable stoppers to make angle cuts, cuts in length and wider than 400 mm planks.

Max. width with stoppers (overall) : 230 mm, 320 mm and 400 mm. Cutting capacity : max. 15 mm thickness and up to class 33 wooden floors for very heavy traffic in commercial area (according to European regulation EN 685). Accessories :