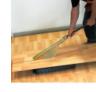

## MEGA STRATICUT® 400 -400 mm laminate flooring guillotine

Ref. : 289955 Gencod 3476060028990 UPC: 1

Fast and effortless cutting.

No sharpening required ever on blade.

No breathable dust. No noise.

Removable stoppers to make angle cuts, cuts in length and wider than 400 mm planks.

Max. width with stoppers (overall) : 230 mm, 320 mm and 400 mm. Cutting capacity : max. 15 mm thickness and up to class 33 wooden floors for very heavy traffic in commercial area (according to European regulation EN 685). Accessories :