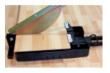

## MEGA STRATICUT® 400 -400 mm laminate flooring guillotine

Ref. : 289955 Gencod 3476060028990 UPC: 1

Fast and effortless cutting.

No sharpening required ever on blade.

No breathable dust. No noise.

Removable stoppers to make angle cuts, cuts in length and wider than 400 mm planks.