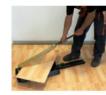

## MEGA STRATICUT® 400 -400 mm laminate flooring guillotine

Ref. : 289955 Gencod 3476060028990 UPC: 1

Fast and effortless cutting.

No sharpening required ever on blade.

No breathable dust. No noise.

Removable stoppers to make angle cuts, cuts in length and wider than 400 mm planks.

Max. width with stoppers (overall) : 230 mm, 320 mm and 400 mm. Cutting capacity : max. 15 mm thickness and up to class 33 wooden floors for very heavy traffic in commercial area (according to European regulation EN 685). Accessories :