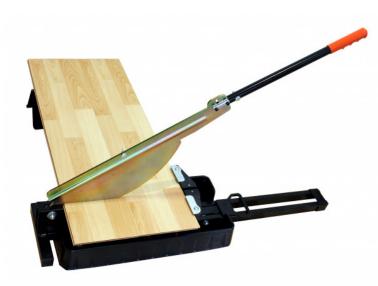

## MEGA STRATICUT® 400 -400 mm laminate flooring guillotine

Ref. : 289955 Gencod 3476060028990 UPC: 1

Fast and effortless cutting.

No sharpening required ever on blade.

No breathable dust. No noise.

Removable stoppers to make angle cuts, cuts in length and wider than 400 mm planks.

Max. width with stoppers (overall) : 230 mm, 320 mm and 400 mm. Cutting capacity : max. 15 mm thickness and up to class 33 wooden floors for very heavy traffic in commercial area (according to European regulation EN 685). Accessories :

- 1 trestle.

- 1 dust collector.