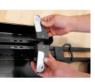

## MEGA STRATICUT® 400 -400 mm laminate flooring guillotine

Ref. : 289955 Gencod 3476060028990 UPC: 1

Fast and effortless cutting.

No sharpening required ever on blade.

No breathable dust. No noise.

Removable stoppers to make angle cuts, cuts in length and wider than 400 mm planks.

Max. width with stoppers (overall) : 230 mm, 320 mm and 400 mm. Cutting capacity : max. 15 mm thickness and up to class 33 wooden floors for very heavy traffic in commercial area (according to European regulation EN 685). Accessories :