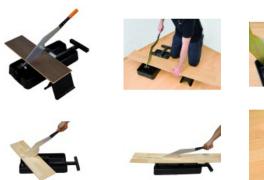

## STRATICUT® 230 - Laminate flooring guillotine

Ref.: 089055

Gencod 3476060008909

UPC: 1

Fast and effortless cutting.

No sharpening required ever on blade.

No breathable dust.

No noise.

Removable stoppers to make angle cuts, cuts in length and wider than 230

mm planks.

Max. width with stoppers : 230 mm overall.

Cutting capacity: 12 mm thickness and up to class 33 wooden floors for very heavy traffic in commercial area (according to European regulation EN 685).