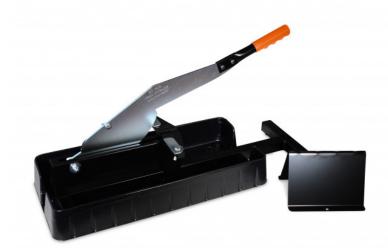

## STRATICUT® 230 - Laminate flooring guillotine

Ref.: 089055

Gencod 3476060008909

UPC: 1

Fast and effortless cutting.

No sharpening required ever on blade.

No breathable dust.

No noise.

Removable stoppers to make angle cuts, cuts in length and wider than 230

mm planks.

Max. width with stoppers : 230 mm overall.

Cutting capacity: 12 mm thickness and up to class 33 wooden floors for very heavy traffic in commercial area (according to European regulation EN 685).

Accessories:

- 1 trestle.
- 1 dust collector.