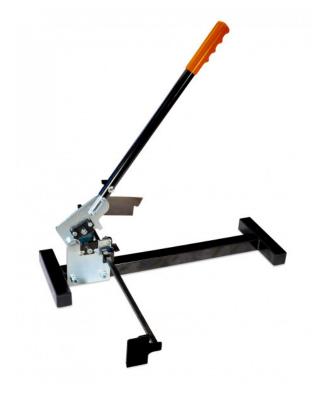

Ref. : 038855 Gencod 3476060003881 UPC: 1

Clean cut = immediate bolting. No noise. Can be used to repair damaged threaded rod. No waste (no metal filings). No sparks - No risk of fire - No special permit. Up to 6.6 soft steel : 60 kg/mm<sup>2</sup>. Cannot cut stainless steel threaded rod. 545 mm adjustable cutting guide can be positioned on the right or left.