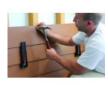

## CLIN FIX® - Set of 2 cladding supports

Ref. : 039855 Gencod 3476060003980 UPC: 10

To install overlap claddings (fiber cement, fiber wood or wood) by 1 person alone.

Allows to hold planks in position before nailing with overlap of 30 mm. For all claddings from 6 mm to 16 mm thick.

Adjustable for different widths of clinkers from 160 mm to 255 mm. Examples of fiber-cement width :

- 180 mm (Hardie Plank type).

- 190 mm (Cedral type).

- 210 mm (Duracolor or Hardie Linea type).

- 225 mm (Ced'R-Tex type).