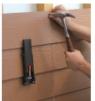

## CLIN FIX® - Set of 2 cladding supports

Ref. : 039855 Gencod 3476060003980 UPC: 10

To install overlap claddings (fiber cement, fiber wood or wood) by 1 person alone.

Allows to hold planks in position before nailing with overlap of 30 mm. For all claddings from 6 mm to 16 mm thick.

Adjustable for different widths of clinkers from 160 mm to 255 mm. Examples of fiber-cement width :

- 180 mm (Hardie Plank type).

- 190 mm (Cedral type).

- 210 mm (Duracolor or Hardie Linea type).

- 225 mm (Ced'R-Tex type).