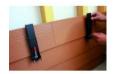

## CLIN FIX® - Set of 2 cladding supports

Ref. : 039855 Gencod 3476060003980 UPC: 10

To install overlap claddings (fiber cement, fiber wood or wood) by 1 person alone.

Allows to hold planks in position before nailing with overlap of 30 mm. For all claddings from 6 mm to 16 mm thick.

Adjustable for different widths of clinkers from 160 mm to 255 mm. Examples of fiber-cement width :

- 180 mm (Hardie Plank type).

- 190 mm (Cedral type).

- 210 mm (Duracolor or Hardie Linea type).

- 225 mm (Ced'R-Tex type).