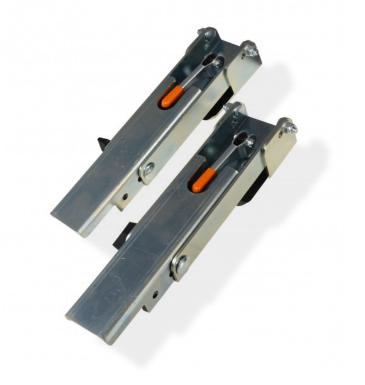

## CLIN FIX® - Set of 2 cladding supports

Ref. : 039855 Gencod 3476060003980 UPC: 10

To install overlap claddings (fiber cement, fiber wood or wood) by 1 person alone.

Allows to hold planks in position before nailing with overlap of 30 mm. For all claddings from 6 mm to 16 mm thick.

Adjustable for different widths of clinkers from 160 mm to 255 mm. Examples of fiber-cement width :

- 180 mm (Hardie Plank type).

- 190 mm (Cedral type).

- 210 mm (Duracolor or Hardie Linea type).

- 225 mm (Ced'R-Tex type).