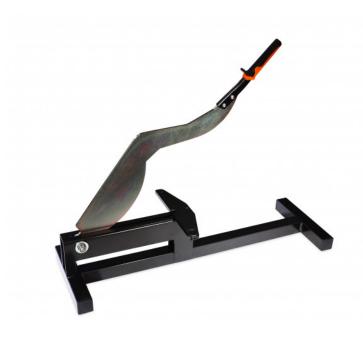

## ALPHACUT - Guillotine to cut fiber cement siding

Ref. : 037055 Gencod 3476060003706 UPC: 1

Neat cut without any effort. No sharpening required ever on blade. No breathable dust. No noise. Cutting capacity : 11 mm thickness and up to 210 mm width.