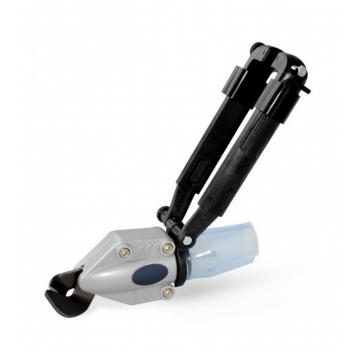

## TURBOSHEAR - Shear attachment for power drill

Ref. : 038955 Gencod 3476060003898 UPC: 5

Neat, quick and easy cut. Cutting capacities : - 0.9 mm : stainless steel. - 1.5 mm : galvanised steel, copper. - 2 mm : aluminium. Minimum 14.4 V - 2 Ah power drill. Single handed operation.

Can be used upside down.