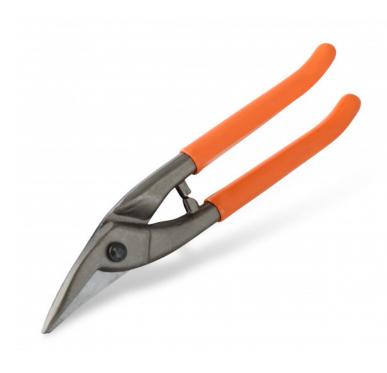

## FIGURE HOLE FORGED SHEARS - 250 mm - Right cut

Ref. : 012255 Gencod 3476060001221 UPC: 5

Carbon steel. Cutting capacities : - 1 mm : stainless steel. - 1.5 mm : galvanised sheet, zinc. For straight cuts and short curves. Blade length : 42 mm. 56 HRC long life blades. Handles with PVC dipping (thermal insulation).