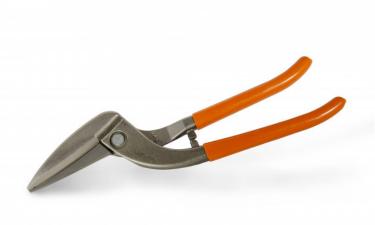

## FORGED SHEARS PELICAN - 300 mm -Right cut

Ref.: 012655

Gencod 3476060001269

UPC: 5

Carbon steel.
Cutting capacities :

- 1.2 mm : stainless steel.

- 1.8 mm : galvanised sheet, zinc. Specially designed for long straight cut.

Blade length : 62 mm. 56 HRC long life blades.

Handles with PVC dipping (thermal insulation).