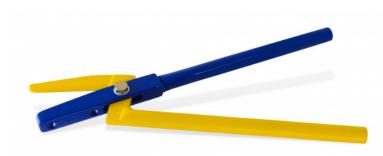

## TILE EDGER

Ref. : 132255 Gencod 3476060013224 UPC: 10

To build any slope for tile edges. Tool width : 70 mm. Claw height : 40 mm. Supplied with a 200 cm measuring tape.

S X H Z IN

EDMA S.A.S - Technoparc Epsilon 1 - 616, rue Isaac Newton 83700 Saint Raphaël - FRANCE Tel. : +33 (0)4 94 44 70 70 - Fax. : +33 (0)4 94 44 70 71 - www.edma.fr/en