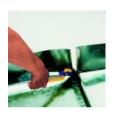

## TILE EDGER

Ref. : 132255 Gencod 3476060013224 UPC: 10

To build any slope for tile edges. Tool width : 70 mm. Claw height : 40 mm. Supplied with a 200 cm measuring tape.

S X H Z IN

EDMA S.A.S - Technoparc Epsilon 1 - 616, rue Isaac Newton 83700 Saint Raphaël - FRANCE Tel. : +33 (0)4 94 44 70 70 - Fax. : +33 (0)4 94 44 70 71 - www.edma.fr/en