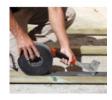

## PUNCHER - Hammer tacker

Ref. : 031855 Gencod 3476060003188 UPC: 5

Recommended for fixing heavy sheets, insulation sheets on roof and protective strips for wooden joists. Secure magazine with quick and easy staple loading. Magazine capacity : approx. 175 staples. Large striking range. Very good balance. Ultra-comfortable bi-material handle.