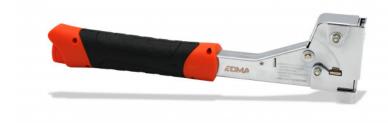

## PUNCHER - Hammer tacker

Ref. : 031855 Gencod 3476060003188 UPC: 5

Recommended for fixing heavy sheets, insulation sheets on roof and protective strips for wooden joists. Secure magazine with quick and easy staple loading. Magazine capacity : approx. 175 staples. Large striking range. Very good balance. Ultra-comfortable bi-material handle.