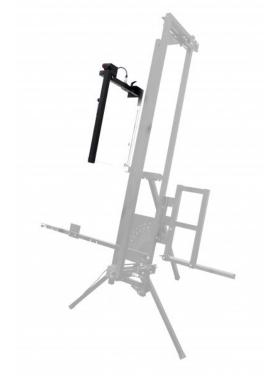

## HOT WIRE CORNER **CUTTER - For styrofoam**

## Ref. : 366655 Gencod 3476060036667 UPC: 1

Cutting accessory for expanded polystyrene (E.P.S.) and extruded polystyrene (X.P.S.) to adapt on a hot wire cutting table (ref. 266555/367155).

Allows multiple vertical cutting possibilities.

Operates independently on 18 V - 2 Ah lithium battery.

Max. cutting depth : 500 mm. Max. cutting thickness : 310 mm.

On the table ref. 266555 :

- 2 possible positions depending on the height of the panels to be cut :
- High position : for panels up to 1000 mm high.

- Low position : for panels up to 600 mm high. On the table ref. 367155 :

3 possible positions depending on the height of the panels to be cut :

- High position : for panels up to 1015 mm high.
- Intermediate position : for panels up to 815 mm high.

- Low position : for panels up to 615 mm high.

Possibility of connecting the corner cutter directly to the power supply of the table ref. 367155, using the spring cable ref. 536713. CE certified.

- Accessories included :
- Carrying case.
  Battery + battery charger.