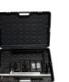

- Low position : for panels up to 615 mm high.

Possibility of connecting the corner cutter directly to the power supply of the table ref. 367155, using the spring cable ref. 536713. CE certified.

- Accessories included :
- Carrying case.
  Battery + battery charger.

- 2 cutting wires.