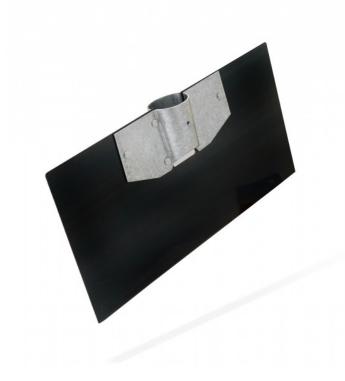

## **HEAVY DUTY SCRAPER -**300 mm

Ref.: 090055

Gencod 3476060009005

**UPC: 10** 

Hardened steel with riveted standard socket.

Examples of application :

- To clean construction sites.
- To remove easily concrete dust, snow or ice.
  To remove carpet, linoleum, flooring underlay, adhesive remnants. 36 mm conical shell to connect to wooden handle. Excellent rigidity.