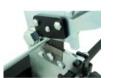

## MINI RODUT M6 - 6 mm (M6) threaded rod and 4 mm suspension wire cutter

Ref.: 065055

Gencod 3476060006509

UPC: 1

Clean cut = immediate bolting.

No noise.

Can be used to repair damaged rod.

No metal scrap (no metal filings).

No sparks - No risk of fire - No special permit.

545 mm adjustable cutting guide can be positioned on the right or left.

Up to 6.6 soft steel : 60 kg/mm².

Cannot cut stainless steel threaded rod.