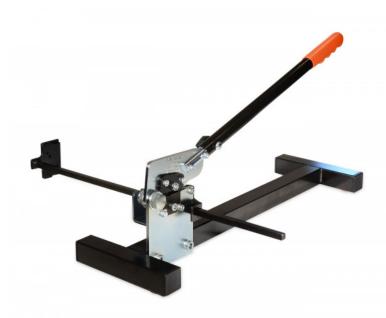

## MINI RODUT M6 - 6 mm (M6) threaded rod and 4 mm suspension wire cutter

Ref.: 065055

Gencod 3476060006509

UPC: 1

Clean cut = immediate bolting.

No noise.

Can be used to repair damaged rod.

No metal scrap (no metal filings).

No sparks - No risk of fire - No special permit.

545 mm adjustable cutting guide can be positioned on the right or left.

Up to 6.6 soft steel : 60 kg/mm².

Cannot cut stainless steel threaded rod.