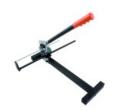

## MINI RODUT M6 - 6 mm (M6) threaded rod and 4 mm suspension wire cutter

Ref.: 065055

Gencod 3476060006509

UPC: 1

Clean cut = immediate bolting.

No noise.

Can be used to repair damaged rod.

No metal scrap (no metal filings).

No sparks - No risk of fire - No special permit.

545 mm adjustable cutting guide can be positioned on the right or left.

Up to 6.6 soft steel : 60 kg/mm².

Cannot cut stainless steel threaded rod.