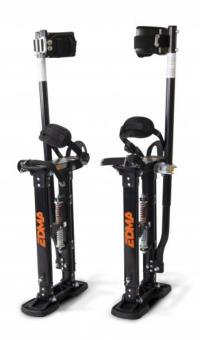

## **ADJUSTABLES STILTS**

Ref.: 161155

Gencod 3476060016119

UPC: 2

Light AND EASY TO HANDLE
Optimized comfort and stability.
Time saving for work at height.
Articulated to allow a fluid and stable walking.
Adjustable height from 45 to 76 cm.
Max. load 102 kg.
Made of aluminium = light and easy to handle.
Adjustable nylon heels for comfort.
Equipped with quick release ankle straps.
Calf and ankle protectors.