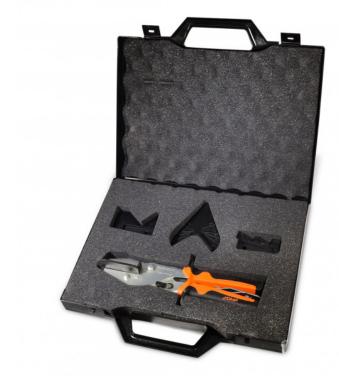

## MULTI COUP BOX

Ref. : 170055 Gencod 3476060017000 UPC: 5

Shears with 4 interchangeable base.

 $65\ \mathrm{mm}$  flat cutting base (electrical flat cables, cords, rubber, cardboard, etc.).

Mitre cutting base (flat surfaces and quarter round of wood or composite, decorative molding, PVC profiles for tile finishing, rubber seals, etc.). Cutting base for cutting 16 mm and 20 mm pipes (for IRL, ICTA, PVC pipes). Cutting base for cutting 45 x 25 mm wire duct. Clean cut without any distortion.

No need to deburr : time-saving. 65 mm stainless steel blade, interchangeable, can be sharpened.

Carrying case included.