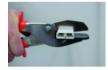

## MULTI COUP BOX

Ref. : 170055 Gencod 3476060017000 UPC: 5

Shears with 4 interchangeable base.

 $65\ \mathrm{mm}$  flat cutting base (electrical flat cables, cords, rubber, cardboard, etc.).

Mitre cutting base (flat surfaces and quarter round of wood or composite, decorative molding, PVC profiles for tile finishing, rubber seals, etc.). Cutting base for cutting 16 mm and 20 mm pipes (for IRL, ICTA, PVC pipes). Cutting base for cutting 45 x 25 mm wire duct. Clean cut without any distortion.

No need to deburr : time-saving. 65 mm stainless steel blade, interchangeable, can be sharpened.

Carrying case included.