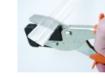

## MULTI COUP BOX

Ref. : 170055 Gencod 3476060017000 UPC: 5

Shears with 4 interchangeable base.

 $65\ \mathrm{mm}$  flat cutting base (electrical flat cables, cords, rubber, cardboard, etc.).

Mitre cutting base (flat surfaces and quarter round of wood or composite, decorative molding, PVC profiles for tile finishing, rubber seals, etc.). Cutting base for cutting 16 mm and 20 mm pipes (for IRL, ICTA, PVC pipes). Cutting base for cutting 45 x 25 mm wire duct. Clean cut without any distortion.

No need to deburr : time-saving. 65 mm stainless steel blade, interchangeable, can be sharpened.

Carrying case included.