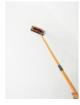

## EASY LOCK TELESCOPIC SANDER - Abrasive hand sander adaptable to a telescopic pole

Ref. : 161355 Gencod 3476060016133 UPC: 8

Allows to sand walls and ceilings without using scaffolding or step ladder. Adjustable to a telescopic pole ref. 169955 (not included).