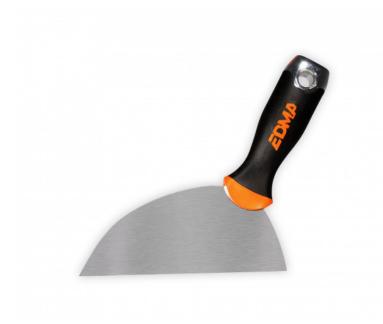

## HALF ROUND KNIFE

Ref. : 167955 Gencod 3476060016799 UPC: 6

Ideal to spread compound in angles. Stainless steel blade. Bi-material handle with metal head.

EDMA S.A.S - Technoparc Epsilon 1 - 616, rue Isaac Newton 83700 Saint Raphaël - FRANCE Tel. : +33 (0)4 94 44 70 70 - Fax. : +33 (0)4 94 44 70 71 - www.edma.fr/en