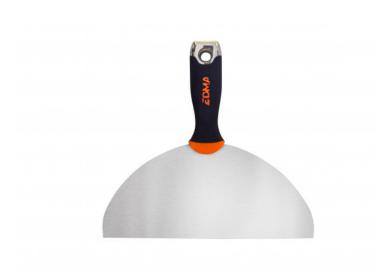

## FLEXIBLE BLADE JOINT KNIFE - 24 cm

Ref. : 265855 Gencod 3476060026583 UPC: 5

Stainless steel blade, mirror finish. Bi-material handle with metal head.

EDMA S.A.S - Technoparc Epsilon 1 - 616, rue Isaac Newton 83700 Saint Raphaël - FRANCE Tel. : +33 (0)4 94 44 70 70 - Fax. : +33 (0)4 94 44 70 71 - www.edma.fr/en