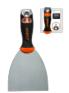

## JOINT KNIFE - 10 cm with 4 removable bits

Ref. : 169055 Gencod 3476060016904 UPC: 5

Flexible stainless steel blade, mirror finish. With removable PH1, PH2 bits as well as 5 mm and 6 mm flathead bits. Integrated bit storage system in the handle. Bi-material handle with metal head.