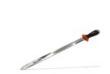

## INSULATION CUTTER -420 mm

Ref. : 168055 Gencod 3476060016805 UPC: 10

2 different tooth shapes. Holster included. Symmetrical bi-material handle. To cut without any effort rock wool, glass wool, wood wool or hemp insulating panels, flax, cellulose wadding panels, etc... from 3 to 20 cm thick.