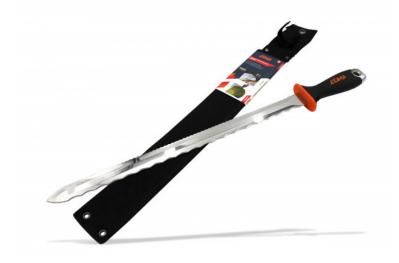

## INSULATION CUTTER -420 mm

Ref. : 168055 Gencod 3476060016805 UPC: 10

2 different tooth shapes. Holster included. Symmetrical bi-material handle. To cut without any effort rock wool, glass wool, wood wool or hemp insulating panels, flax, cellulose wadding panels, etc... from 3 to 20 cm thick.