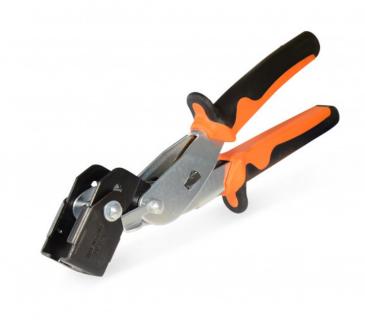

## SUPER-FIX<sup>®</sup> - Expansion gun for all metal anchors

Ref. : 021355 Gencod 3476060002136 UPC: 5

Angled head to expand metal anchors in corners in one easy action. Sprung handles. Easy to use in confined spaces. Max. capacity : ø 8 mm.