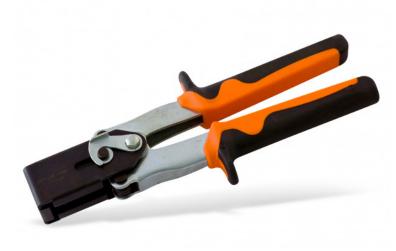

## FIX- Expansion tool for all metal anchors

Ref. : 020355 Gencod 3476060002037 UPC: 5

Direct setting along the line of the hole. Sprung handles. Can be used with minimum effort. Special for difficult access areas. Max. capacity : Ø 8 mm.