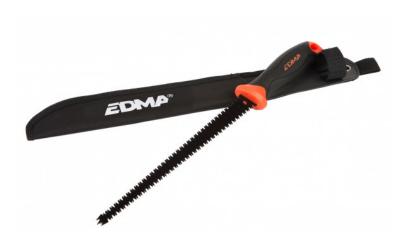

## CROCOPLAC II - 250 mm jab saw with teeth on both sides

Ref.: 067255

Gencod 3476060006721

UPC: 5

To cut plasterboard, cellular concrete, wooden panels, etc...
Triple bezel blade.
Teeth on both sides for multidirectional cutting.
Trident head to make the pre-holes or metal anchor installation.
Light and easy to handle.
Ergonomic bi-material handle.
Holster included.