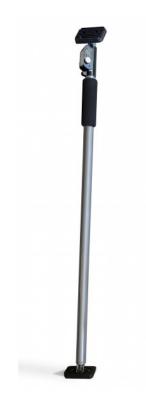

## QUICK SUPPORT - 75-125 cm

Ref. : 066355 Gencod 3476060006639 UPC: 10

Safety lock.

To block equipments during transport. Extendable from 0.75 m to 1.25 m. 90° max. support : 60 kg. 65° max. support : 20 kg. Articulated top and bottom pads.