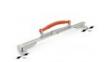

## TILE LIFTER - Adjustable from 280 to 665 mm

Ref. : 269055 Gencod 3476060026903 UPC: 10

Quick adjustment system. Ideal to easily carry tiles. Centered handle whatever the width of tile to carry.

35 KG Maximum carried load\*