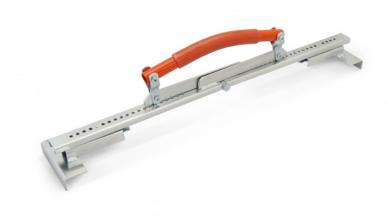

## TILE LIFTER - Adjustable from 280 to 665 mm

Ref. : 269055 Gencod 3476060026903 UPC: 10

Quick adjustment system. Ideal to easily carry tiles. Centered handle whatever the width of tile to carry.

35 KG Maximum carried load\*