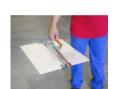

## TILE LIFTER - Adjustable from 280 to 665 mm

Ref. : 269055 Gencod 3476060026903 UPC: 10

Quick adjustment system. Ideal to easily carry tiles. Centered handle whatever the width of tile to carry.

35 KG Maximum carried load\*