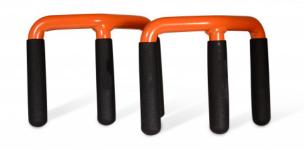

## DUOPLAC - 2 board carrier handles

Ref. : 064055 Gencod 3476060006400 UPC: 5

Steel handles to carry board by 2 persons. Anti-slip grips.

EDMA S.A.S - Technoparc Epsilon 1 - 616, rue Isaac Newton 83700 Saint Raphaël - FRANCE Tel. : +33 (0)4 94 44 70 70 - Fax. : +33 (0)4 94 44 70 71 - www.edma.fr/en