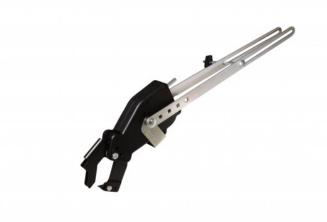

Ref. : 161455 Gencod 3476060016140 UPC: 5

No crimping effort : let the drill do the job ! To crimp all types of studs and tracks (even F530 studs for ceiling application). Max. capacity : 1 + 1 mm. It fits all types of cordless power drills/screwdrivers (from 14,4 Volts). Patented punch. Fastening 60 % stronger. 30 % less effort.