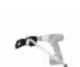

Ref. : 161455 Gencod 3476060016140 UPC: 5

No crimping effort : let the drill do the job ! To crimp all types of studs and tracks (even F530 studs for ceiling application). Max. capacity : 1 + 1 mm. It fits all types of cordless power drills/screwdrivers (from 14,4 Volts). Patented punch. Fastening 60 % stronger. 30 % less effort.