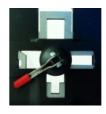

No metal filings.

4-die revolver plate for 6 shapes of metal profiles : F530 studs and corresponding tracks, 48 mm studs and tracks, corner beads and ceiling suspension system.

Quick change of dies.

Trestle for optimal positioning of the profile.

Adjustable stop for custom cutting.

Integrated chip ejector prevents the revolver plate from jamming.

Support feet included.