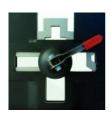

No metal filings.

4-die revolver plate for 6 shapes of metal profiles : F530 studs and corresponding tracks, 48 mm studs and tracks, corner beads and ceiling suspension system.

Quick change of dies.

Trestle for optimal positioning of the profile.