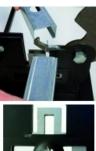

## PROFILCUT® - Guillotine for metal studs and tracks

Ref.: 061755

Gencod 3476060006172

UPC: 1

Effortless clean cut without burr.

Time-saving.

Noise free.

No sparks - No risk of fire - No special permit.

No metal filings.

4-die revolver plate for 6 shapes of metal profiles : F530 studs and corresponding tracks, 48 mm studs and tracks, corner beads and ceiling suspension system.

Quick change of dies.

Trestle for optimal positioning of the profile.

Adjustable stop for custom cutting.

Integrated chip ejector prevents the revolver plate from jamming.

Support feet included.