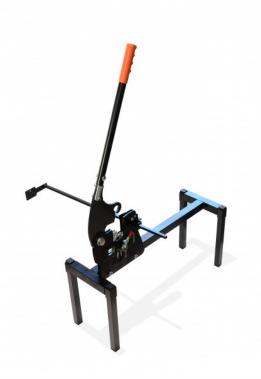

## PROFILCUT® - Guillotine for metal studs and tracks

Ref.: 061755

Gencod 3476060006172

UPC: 1

Effortless clean cut without burr.

Time-saving.

Noise free.

No sparks - No risk of fire - No special permit.

No metal filings.

4-die revolver plate for 6 shapes of metal profiles : F530 studs and corresponding tracks, 48 mm studs and tracks, corner beads and ceiling suspension system.

Quick change of dies.

Trestle for optimal positioning of the profile.

Adjustable stop for custom cutting.

Integrated chip ejector prevents the revolver plate from jamming.

Support feet included.